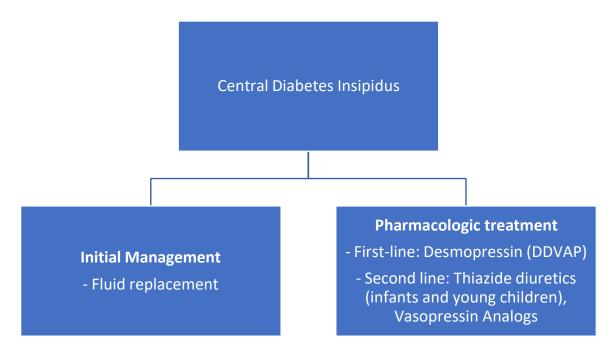

## **Central Diabetes Insipidus**

CHI Formulary Treatment algorithm

**Treatment algorithm-November 2023** 

Supporting treatment algorithms for the clinicalmanagement of Central Diabetes Insipidus

Figure 1 outlines a comprehensive treatment algorithm **of Central Diabetes Insipidus** aimed at addressing the different options for the treatment after thorough review of medicaland economic evidence by CHI committees.

Figure 1: Treatment Algorithm for central diabetes insipidus<sup>3-5</sup>